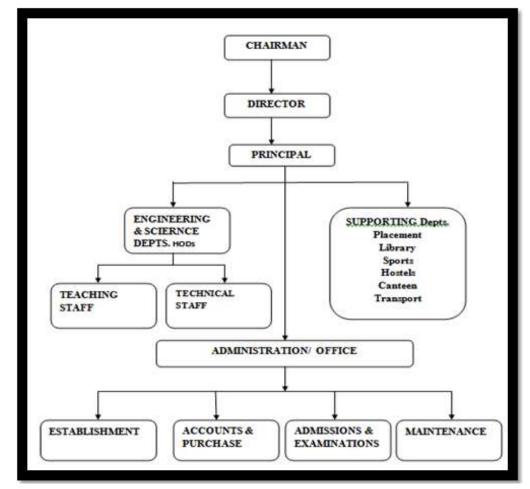

### CONTENTS

HKBK COLLEGE OF ENGINEERING Approved by AICTE & Affiliated to VTU

S.No. 22/1, Nagawara, Bangalore 560 045 Tel : +91-80- 2544 1722 / 3744 / 3690 / 3698 Fax : +91- 80- 2544 3813 Email : info@hkbkeducation.org URL : www.hkbkeducation.org