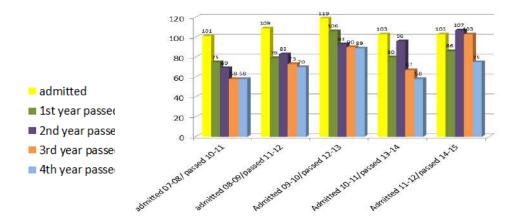

25. Dropout rate in UG and PG (average of the last two batches) Students Admitted in students passed

• The Dropout rate is calculated by considering students who have completed the degree in a stipulated period of four years for BE programs and two years for PG programs.