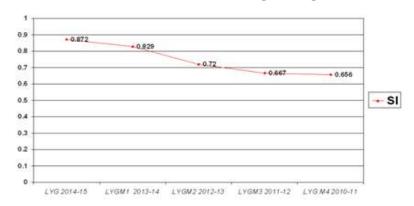

---------|---------|---------|---------|
|                          | 2014-15 | 2013-14 | 2012-13 | 2011-12 |
| On-Campus                | 107     | 61      | 99      | 105     |
| Off-Campus               | 11      | 25      | 21      | 30      |
| Going for Higher Studies | 04      | 07      | 10      | 06      |

5.2.2 Provide details of the programme wise pass percentage and completion rate for the last four years (cohort wise/ batch wise as stipulated by the University)? Furnish programme-wise details in comparison with that of the previous performance of the same institution and that of the Colleges of the affiliating University within the city/ district.

Program wise pass percentage and completion rate for the last four years is

#### **Electronics & Communication Engineering**





#### Information science & Engineering



#### **Mechanical Engineering**



### **Electrical & Electronics Engineering**

### 5.2.3 How does the institution facilitate student progression to higher level of education and/ or towards employment?

The college facilitates the students' progression by conducting the training classes for competitive exams by the experts and invited lectures.

### 5.2.4Enumerate the special support provided to students who are at risk of failure and dropout?

The College arranges remedial classes for weak students in some subjects. Counselors counsel them and identify their strengths and weakness and suggest remedial measures.

#### 5.3 STUDENT PARTICIPATION AND ACTIVITIES

### 5.3.1 List the range of sports, games, cultural and other extracurricular activiti