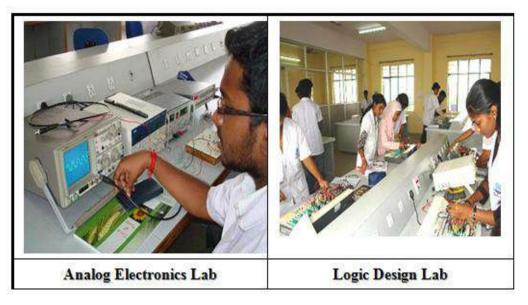

#### Infrastructure and Learning Resources

The college is housed in eight building-blocks which include all necessary infrastructures to satisfy AICTE/ VTU norms. The spacious class rooms and well equipped laboratories provide good academic ambience to students in their pursuit of knowledge. In addition each Department has a dedicated seminar hall to facilitate the Co-Academic & Co-Curricular activities. The college has a well laid out Library facility providing books, journals, digital library, internet facility videos etc. The college is a Wi-Fi enabled campus with 20 Mbps connectivity and has more than 600 systems with all necessary legal softwares required for academic activity in the campus. Indoor and outdoor facilities, Gym, fully furnished seminar halls etc provide the right infrastructure for students to develop their hidden talents in various fields. Water facility is provided in all blocks of the college and two canteens are available to cater the needs of staff and students in the campus. The placement cell is well established with conference hall/s, seminar hall, GD rooms and interview rooms to meet the challenges of placing the students in number of companies which visit the campus for recruitment. The college has a captive power of 160KVA to meet any emergencies of power. There is a separate maintenance wing that maintenance the campus in all respects.