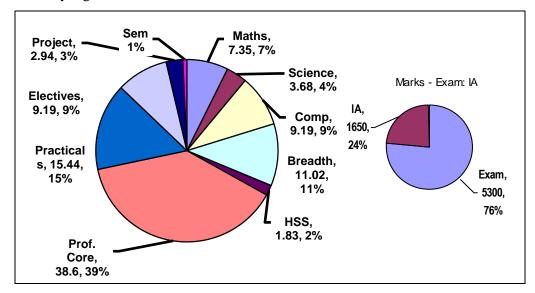

ning, communication, group discussion and HR skills by Training and Placement Department. Texas Instrument is conducting TI University program to encourage innovative ideas.

- **1.2.2 Does the institution offer programs that facilitate twinning / dual degree?** If 'yes', give details. No.
- **1.2.3** Give details on the various institutional provisions with reference to academic flexibility and how it has been helpful to students in terms of skills development, academic mobility, progression to higher studies and improved potential for employability. Issues may cover the following and beyond:

To incorporate flexibility in syllabus the core and elective courses are offered in curriculum and the students have the flexibility to choose an elective subject to certain university regulations



• Choice Based Credit System and range of subject options Applicable from 15-16

#### • Courses offered in modular form

There is no course offered in modular form and all the Departments strictly follow the curriculum which is defined by the VTU.

- Credit transfer and accumulation facility NIL
- Lateral and vertical mobility within and across programs and courses

The Institution is affiliated to VTU which has flexibility for change of college in third semester and change of branch in third semester.

To avail this provision the student has to clear all subjects without any current back logs. The Diploma Students are directly admitted to third semester under lateral entry scheme.

#### • Enrichment course

All Departments conduct seminars, workshops, FDPs and technical symposia. Expert