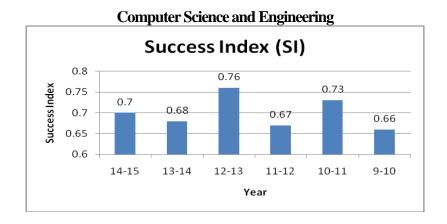

25. Dropout rate in UG and PG (average of the last two batches) Students Admitted in students passed

• The Dropout rate is calculated by considering students who have completed the degree in a stipulated period of four years for BE programs and two years for PG programs.