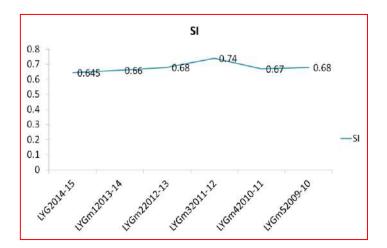

-|---------|---------|---------|---------|
|                          | 2014-15 | 2013-14 | 2012-13 | 2011-12 |
| On-Campus                | 107     | 61      | 99      | 105     |
| Off-Campus               | 11      | 25      | 21      | 30      |
| Going for Higher Studies | 04      | 07      | 10      | 06      |

5.2.2 Provide details of the programme wise pass percentage and completion rate for the last four years (cohort wise/ batch wise as stipulated by the University)? Furnish programme-wise details in comparison with that of the previous performance of the same institution and that of the Colleges of the affiliating University within the city/ district.

Program wise pass percentage and completion rate for the last four years is

#### **Electronics & Communication Engineering**





#### Information science & Engineering



#### **Mechanical Engineering**



### **Electrical & Electronics Engineering**

### 5.2.3 How does the institution facilitate student progression to higher level of education and/ or towards employment?

The college facilitates the students' progression by conducting the training classes for competitive exams by the experts and invited lectures.

### 5.2.4Enumerate the special support provided to students who are at risk of failure and dropout?

The College arranges remedial classes for weak students in some subjects. Counselors counsel them and identify their strengths and weakness and suggest remedial measures.

#### 5.3 STUDENT PARTICIPATION AND ACTIVITIES

### 5.3.1 List the range of sports, games, cultural and other extracurricular activi