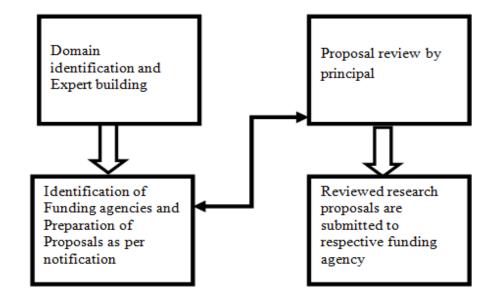

## **1.1.2** How does the institution develop and deploy action plans for effective implementation of the curriculum? Give details of the process and substantiate through specific example(s).

- The Institution follows the curriculum prescribed by the affiliating university, Visvesvaraya Technological University (VTU).
- At the beginning of the each semester the Academic Council (AC) comprising of the HODs under the chairmanship of principal prepares COE. A sample COE is shown in **Annexure 1**.
- The time table for the class work is prepared by the respective Departments as per the COE and AC monitors all academic activities.
- Internal assessments tests as planned in the academic calendar are conducted by one of the Departments on rotation basis under the centralized supervision of the Principal.
- Lesson plans and course files are maintained by each faculty for their respective courses

## **1.1.5** How does the institution network and interact with beneficiaries such as industry, research bodies and the university in effective operationalisation of the curriculum?

The College has MOUs with good number of companies and interacts with them regularly, plans and organizes STPs, FDPs and extended lectures. The List of Companies having MOUs is indicated in **Annexure 2**.