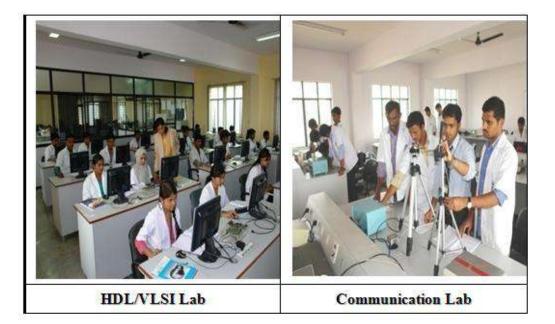

#### Infrastructure and Learning Resources

The college is housed in eight building-blocks which include all necessary infrastructures to satisfy AICTE/ VTU norms. The spacious class rooms and well equipped laboratories provide good academic ambience to students in their pursuit of knowledge. In addition each Department has a dedicated seminar hall to facilitate the Co-Academic & Co-Curricular activities. The college has a well laid out Library facility providing books, journals, digital library, internet facility videos etc. The college is a Wi-Fi enabled campus with 20 Mbps connectivity and has more than 600 systems with all necessary legal softwares required for academic activity in the campus. Indoor and outdoor facilities, Gym, fully furnished seminar halls etc provide the right infrastructure for students to develop their hidden talents in various fields. Water facility is provided in all blocks of the college and two canteens are available to cater the needs of staff and students in the campus. The placement cell is well established with conference hall/s, seminar hall, GD rooms and interview rooms to meet the challenges of placing the students in number of companies which visit the campus for recruitment. The college has a captive power of 160KVA to meet any emergencies of power. There is a separate maintenance wing that maintenance the campus in all respects.