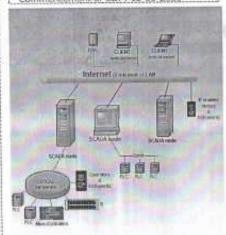

### Topics to be covered

- Introduction to GSM.
- GSM Network Architecture
- International Roaming
- Roaming Interfaces
- Roaming Management Task
- GSM Channels
- Roaming Launch Process

### **AIM OF THE SDP**

The main objective of the STTP is to train the students in field of Communication. GSM is a globally accepted standard for digital cellular communications.

It aims to provide a comprehensive introduction to GSM and GPRS, describes the services, structure and operation of a GSM mobile network.

- Explain how they support circuit switched voice and packet switched data traffic.
- How roaming is supported for both GSM and GPRS
- Will know the architecture, interfaces and radio link features in GSM systems
- Will know the planning, design and management of GSM networks.