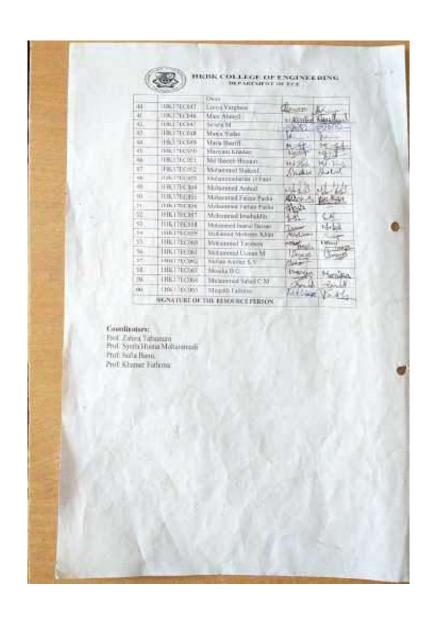

Signature of the Head of the Institution / HOD / with seal.

|                          |                        |       |       |         |          |          | Academ   | to Vene | 017-18 | 43834 |           |                         |         |          |            |          |      |      |
|--------------------------|------------------------|-------|-------|---------|----------|----------|----------|---------|--------|-------|-----------|-------------------------|---------|----------|------------|----------|------|------|
|                          | Standard Late          | THEFT | 10000 | TEACH 1 | CONTRACT | 07/09/12 | 10-10-11 |         |        |       | 10.65 (*) |                         | 3449.18 |          | 24.00      | 27.00.15 |      |      |
| 195                      | Andrew Service         |       |       | - 1     |          | -        |          | 7       | 12     | 1.4   | 10        | Jr.                     | 11      | 12       | 13.1       |          | 115  |      |
|                          |                        |       |       | - 10    |          |          | 1.6      | -       | 15     | 10    | 1.0       | - 11                    | - 12    | 13.      | 1340       | 15       |      | 11.7 |
| -                        | Chromotol Samuel       |       | 3     | -       |          |          | -        | 7       | - 4    | 16    | 72        |                         | -77     | - 77 - 1 | 100        | 1.00     | A    |      |
| - T-100                  | Frankris No.           |       | - 4   | - 2     | - 14     | -6-      |          |         | - 9    | - 74  | 110       |                         | TE      | 15       | 74         | 15       | 160  | - 6  |
|                          | 1-1-1-1                |       | 1.7   | - 3     | - 35     | - 3-     | 15       | -4      | - 0    | - 4   | 7.6       |                         | 115     | 115      | -1.0       | 100      | 16   |      |
|                          | Trible .               | 1     | 1     | 36      | 34       | -5-      | - 5      |         | -3-    | 10    | - 6       |                         | 7.      | 157      | - 1        | 7.0      | 15   | 146  |
| 100                      | Annie Salice           | 1     | - 1   | 3       | - 24     | -5-      | G        |         | -3-    | -     | 10        |                         | - 13-   | 175      | 112        | 1.00     | 161  | A    |
|                          | Part Course            |       | -     | 7.      | 14.      | 1 5      | 1.50     |         | - 1    | 17    | 12        | - 5                     | (6)     | - 11     | 155        | 17       | 114  |      |
|                          | Springers Springer     | De    |       | 200     | - 35     | 14       | -        | - 52    | -4-    | - 5-  | 794       |                         | 4.5     | 1.5      | 14         | 10       | 16.  | 1    |
| CHANGE TO SERVICE STREET | Carlina V              |       | 3-    | 3.      | - 14     | 41       | .0       |         |        |       | - 6       | 100                     | 1,5,400 | 75       |            | 74       | 16   | 17.  |
|                          | Street, Squares Salary |       | 1.5   |         | - 14     | - 54     | .0-      | -7      | -3     |       | 87        |                         | -ll     | 1.5      |            | 152      | 150  | Hô   |
| 100                      | Francis Malastin M     | 1     | 3-    | 3.      | A        | 1-1      | -5       | -0      |        |       | 16        | 1.0                     | - 22    | 100      |            | 198      | 116  | Ħ    |
| The second               | Property Inc.          | 11/   | 1     | - 3     | - 14     | 100      | 160      | +3      | - 20   | 13.   | 4.50      | - 11                    | 1.0     | 100      |            | 10-      | 100  | 11   |
| 10000                    | Turbing Hillands       |       | 1     | 1.3     | 1.1      | 5        | 1.6      | 113     | 15.    |       | 1.0       | 17                      | -1.4    | 1        | . 10       | 1.5      | 12   | Ħ    |
| THE REAL PROPERTY.       | A Julian Staffel       | 1     | -A    | 2       | 45       | -54      | 1.0      | 5       |        | - B   | - 1       | 113                     | -14     | 13:      | 100        | 13.      | 112  | 112  |
|                          | A Soul Track           |       | No.   | 3       | 1.4      | 4        | fac      | -72     | 3      | 9     | 1.0       | - 11                    |         | 140      | -04        | 75       | - 10 | 115  |
| 100                      | Page 194 Charles       | 1     | - 9-  | 1       | Aut      | C        | 100      | - 60    | -      | 3     |           | 1.0                     | 12      | 14       | 14         | 180      | 17.  | Ħΰ   |
| Carlotte .               | West America           |       | -     | 1.5     | . 44     | 12       | 1.6      | 2       | 2      |       | 112       | 11                      | 100     | -17      | Fi.        | 12       |      | tя   |
| THE REAL PROPERTY.       | Grand Compt.           |       | 1     | 3       | 1.6      |          | 3.       | 7.7     | 18     | 1.4   | 10        | . D.                    | -10-    | 20.5     | 1.0        | 1.4      | 1.74 | 177  |
|                          | District Co.           | 1 6   |       | 7-      | 175      | 1 5      | 1.5      | Co      |        | 13-   |           | 1.0                     | - 11    | 4%       | 10         | 1        | 124  | -4   |
| 100                      | Contract and M. M. M.  |       | 1.3   | 3       | 1.0      | 5        |          | -       | 72     | - 53  | 10        | 3.5                     | -58-    | 13       |            | -12-     | 12   | 15   |
|                          | Total Control          | 1 1   |       | 1       | 1.0      | - 2      | - 60     | 7       | -      |       | J.D.      | 11                      | 100     | 1.74     | 114        | 0.54     | 1.75 | +4   |
| LINE STATE               |                        |       |       | 7.      | 14       | -5       | S.       | - Pa    |        | 1000  |           | LO                      | -11     | 12:      | - 13       | -134-    | 115  | н    |
|                          | Sulfa Yuman            | 1.4   | 1     | - 3     | Like .   | 16       |          | 1974    | -73    | 13    |           | 10                      | 13-     | 13       |            | 154      | 100  | H    |
|                          | Total Olivin           |       | 1.2-  | 13      | K        | 54       | 15       | - fr    |        | 3     |           | and the latest services | 13      | 1.5-     | 15         | 14       |      | ΗĒ   |
|                          | THE PART NAMED IN      | 11    | 1.3   |         | 14       | - 6      | 1.5      |         | 1/4    | 101   |           | TV.                     | -6      | 13       |            | - 7      | 155  | н    |
| 1000                     | Admitted to            | 1//   | 7.7   | 1.3     | - 1      | 1.5      | 175      | -       | - 1    | F     | -178      | 10                      | - 11    | 13       | 6          |          | 131  | 110  |
| CONTRACT.                | Security Sept 2 X      | 1     | 1.1   | 1 3     | 14       | Fi.      | 1.60     |         | 75     | 17    | 1.0       | 100                     | 1.30    | 1.7      | 174        | 15       | 16   | 400  |
|                          | Married II             |       | - In- | 1-2-    |          | 14       |          | fs.     | -71    | - 3   |           | 1.0                     | - 11    | 12       | 13         | 174      | 15   | ш    |
|                          | The Revention In Co.   | 1     | 1.5   |         | 3.4      |          | - By     | - 5     |        | 100   | d         | 10                      | T.L.    | 1120     | 13         | 15       | - 15 | н    |
|                          | Timeter .              | + -   | 15    | 1 5     | 14       | 1.0      | 1.6      | 7       | 3      | 9     | 10        | 3.5                     | 1.9     | 11.00    | 154        | 10000    |      | 44   |
|                          | 1000                   | 100   |       |         | 1.4      | 16       | 16       | 7       | 100    |       | 10        | 1.5                     | L1-     | 1.5      | 134        | Jh.      | 112  | н    |
|                          | Christia               | 1     | 1     | 13      | Lit      | 27       | Ca       | 13      | 146    | 3     | _10       | 11                      | - 11    | 120      | 1.75       | 100      | 1    | ы    |
|                          | E1 1954                | ++-   | 1 7   | 1.3     | Li       | 1.0      | 1.64     | 3.      | Ě      | 1.73  | 1.10      | - U                     | 13-     | -        | 14         | 111      | -0   | h    |
|                          | Towns I                | -     | 1.00  | 7       | 14       | 13       | 65       |         | Ec.    | 1.5   | 110       | 113                     | 14      | 120      | 13         | 114      | 15   | н    |
| DALLE .                  | Total Talle            | 17    | 112   | 13      | Th.      | 14.      | 1        | 5.7     | -23    | 8     | 175       | 1.0                     | -3/3    | 12       | 150        | 17       | 136  | Hi   |
| ETWICES .                | Total Committee        | +-1   | 15    | 13      |          |          | G        | 7       | Bt.    | 10    | LO        | L.L                     | I L     | 1113     |            |          | 150  | 14   |
|                          | Section Select         | + + - | 15    | - 2     | 14       | - 5      | -6       |         |        | 100   | 1.0       | 1.1                     | 1.5-    | UX       | 19         | 15       | 110  | H    |
| RIMICH!                  | Control of             | 4     | 1 5   | 3       | 15.4     |          | 6-       | - 17    | -3     | 18    | 1.0       | 33                      | 1/2     | 175      | 21/4/28/11 | 110      | 1    | 10   |
| E HOUSE                  | Chille                 | N.    | 1     | 1       | 3        | Li.      | 1 6      | 27      | 1.0    | 100   | 10        | 133                     |         | 1012     | 14.54      | 15       | (br  | 13   |
| E18000                   | -                      | 1 1   | 1     | 1 3     | T.F      | 0        | 16       | 100     | 18     | 0     | 10        | 3.30                    | 13      | 1135     | 14         | -        | 15   | 14   |
| E-6137                   | N. Carbon              | + + - | を     | 1.8     | 2.4      | 13       | 6        | 7.5     | 100    | 19    | D         |                         | 1.2     | 1.5      | 14         |          | 10   | -    |
| W. 1917 T. 1917          | Range Species VIII     | + -   | D.    | 9-      |          | 174      | 1 7      | Z.      | 10     | 1 5   | 1         | 1. 1. 15                | 100     | 115      | 15         | 16       | 1.55 |      |