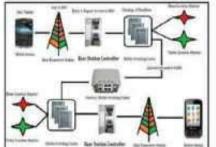

### Topics to be covered

- Introduction to GSM.
- GSM Network Architecture
- International Roaming
- Roaming Interfaces
- Roaming Management Task
- GSM Channels
- Roaming Launch Process

### **AIM OF THE SDP**

The main objective of the STTP is to train the students in field of Communication. GSM is a globally accepted standard for digital cellular communications.

It aims to provide a comprehensive introduction to GSM and GPRS, describes the services, structure and operation of a GSM mobile network.

- Explain how they support circuit switched voice and packet switched data traffic.
- How roaming is supported for both GSM and GPRS
- Will know the architecture, interfaces and radio link features in GSM systems
- Will know the planning, design and management of GSM networks.