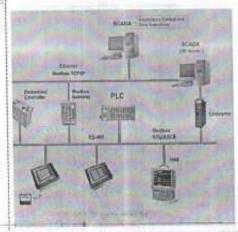

### Topics to be covered

- Introduction to GSM.
- GSM Network Architecture
- International Roaming
- Roaming Interfaces
- Roaming Management Task
- GSM Channels
- Roaming Launch Process

### **AIM OF THE SDP**

The main objective of the STTP is to train the students in field of Communication. GSM is a globally accepted standard for digital cellular communications.

It aims to provide a comprehensive introduction to GSM and GPRS, describes the services, structure and operation of a GSM mobile network.

- Explain how they support circuit switched voice and packet switched data traffic.
- How roaming is supported for both GSM and GPRS
- Will know the architecture, interfaces and radio link features in GSM systems
- Will know the planning, design and management of GSM networks.