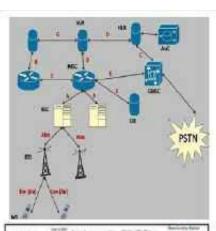

### Topics to be covered

- Introduction to GSM.
- GSM Network Architecture
- International Roaming
- Roaming Interfaces
- Roaming Management Task
- GSM Channels
- Roaming Launch Process

### **AIM OF THE SDP**

The main objective of the STTP is to train the students in field of Communication. GSM is a globally accepted standard for digital cellular communications.

It aims to provide a comprehensive introduction to GSM and GPRS, describes the services, structure and operation of a GSM mobile network.

- Explain how they support circuit switched voice and packet switched data traffic.
- How roaming is supported for both GSM and GPRS
- Will know the architecture, interfaces and radio link features in GSM systems
- Will know the planning, design and management of GSM networks.