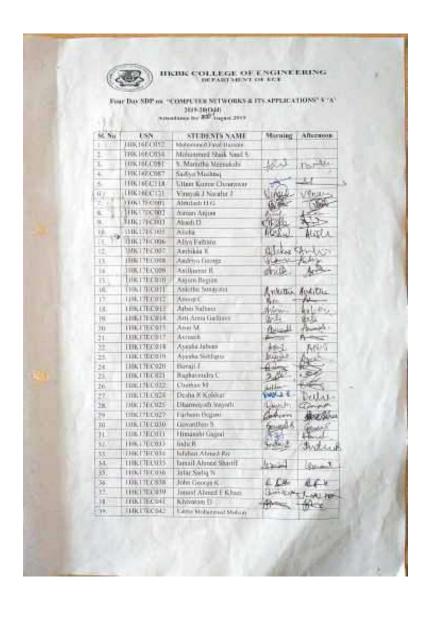

|

Husalet















### HEBE COLLEGE OF ENGINEERING

Four Day SDF on "COMPLICE SETWORKS & ITS APPLICATIONS" V. A. 2019-20(Ad)
Attendance for 20" August 2019

| 51. No. | USN             | STUDENT'S NAME                   | Merning