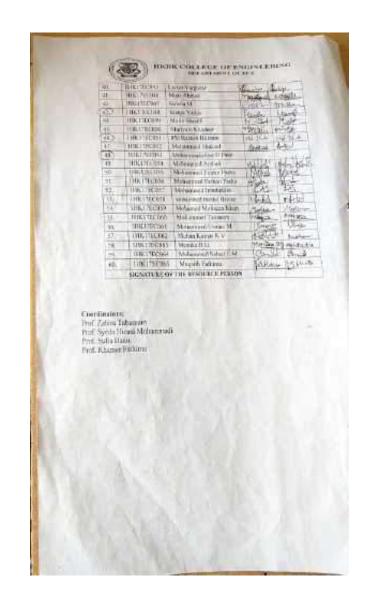

|

Husalet















### HEBE COLLEGE OF ENGINEERING

Four Day SDF on "COMPLICE SETWORKS & ITS APPLICATIONS" V. A. 2019-20(Ad)
Attendance for 20" August 2019

| 51. No. | USN             | STUDENT'S NAME                   | Merning