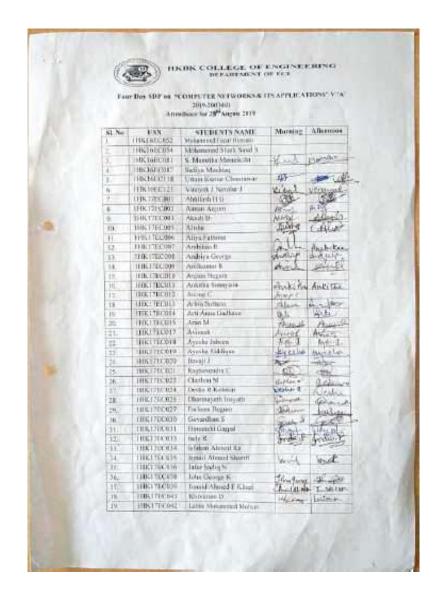

Signature of the Head of the Institution / HOD / with seal.

|                          |                        |       |       |         |          |          | Academ   | to Vene | 017-18 | 43834 |           |                         |         |          |            |          |      |      |
|--------------------------|------------------------|-------|-------|---------|----------|----------|----------|---------|--------|-------|-----------|-------------------------|---------|----------|------------|----------|------|------|
|                          | Standard Late          | THEFT | 10000 | TEACH 1 | CONTRACT | 07/09/12 | 10-10-11 |         |        |       | 10.65 (*) |                         | 3449.18 |          | 24.00      | 27.00.15 |      |      |
| 195                      | Andrew Service         |       |       | - 1     |          | -        |          | 7       | 12     | 1.4   | 10        | Jr.                     | 11      | 12       | 13.1       |          | 115  |      |
|                          |                        |       |       | - 10    |          |          | 1.6      | -       | 15     | 10    | 1.0       | - 11                    | - 12    | 13.      | 1340       | 15       |      | 11.7 |
| -                        | Chromotol Samuel       |       | 3     | -       |          |          | -        | 7       | - 4    | 16    | 72        |                         | -77     | - 77 - 1 | 100        | 1.00     | A    |      |
| - T-100                  | Frankris No.           |       | - 4   | - 2     | - 14     | -6-      |          |         | - 9    | - 74  | 110       |                         | TE      | 15       | 74         | 15       | 160  | - 6  |
|                          | 1-1-1-1                |       | 1.7   | - 3     | - 35     | - 3-     | 15       | -4      | - 0    | - 4   | 7.6       |                         | 115     | 115      | -1.0       | 100      | 16   |      |
|                          | Trible .               | 1     | 1     | 36      | 34       | -5-      | - 5      |         | -3-    | 10    | - 6       |                         | 7.      | 157      | - 1        | 7.0      | 15   | 146  |
| 100                      | Annie Salice           | 1     | - 1   | 3       | - 24     | -5-      | G        |         | -3-    | -     | 10        |                         | - 13-   | 175      | 112        | 1.00     | 161  | A    |
|                          | Part Course            |       | -     | 7.      | 14.      | 1 5      | 1.50     |         | - 1    | 17    | 12        | - 5                     | (6)     | - 11     | 155        | 17       | 114  |      |
|                          | Springers Springer     | De    |       | 200     | - 35     | 14       | -        | - 52    | -4-    | - 5-  | 794       |                         | 4.5     | 1.5      | 14         | 10       | 16.  | 1    |
| CHANGE TO SERVICE STREET | Carlina V              |       | 3-    | 3.      | - 14     | 41       | .0       |         |        |       | - 6       | 100                     | 1,5,400 | 75       |            | 74       | 16   | 17.  |
|                          | Street, Squares Salary |       | 1.5   |         | - 14     | - 54     | .0-      | -7      | -3     |       | 87        |                         | -ll     | 1.5      |            | 152      | 150  | Hô   |
| 100                      | Francis Malastin M     | 1     | 3-    | 3.      | A        | 1-1      | -5       | -0      |        |       | 16        | 1.0                     | - 22    | 100      |            | 198      | 116  | Ħ    |
| The second               | Property Inc.          | 11/   | 1     | - 3     | - 14     | 100      | 160      | +3      | - 20   | 13.   | 4.50      | - 11                    | 1.0     | 100      |            | 10-      | 100  | 11   |
| 10000                    | Turbing Hillands       |       | 1     | 1.3     | 1.1      | 5        | 1.6      | 113     | 15.    |       | 1.0       | 17                      | -1.4    | 1        | . 10       | 1.5      | 12   | Ħ    |
| THE REAL PROPERTY.       | A Julian Staffel       | 1     | -A    | 2       | 45       | -54      | 1.0      | 5       |        | - B   | - 1       | 113                     | -14     | 13:      | 100        | 13.      | 112  | 112  |
|                          | A Soul Track           |       | No.   | 3       | 1.4      | 4        | fac      | -72     | 3      | 9     | 1.0       | - 11                    |         | 140      | -04        | 75       | - 10 | 115  |
| 100                      | Page 194 Charles       | 1     | - 9-  | 1       | Aut      | C        | 100      | - 60    | -      | 3     |           | 1.0                     | 12      | 14       | 14         | 180      | 17.  | Ħΰ   |
| Carlotte .               | West America           |       | -     | 1.5     | . 44     | 12       | 1.6      | 2       | 2      |       | 112       | 11                      | 100     | -17      | Fi.        | 12       |      | tя   |
| THE REAL PROPERTY.       | Grand Compt.           |       | 1     | 3       | 1.6      |          | 3.       | 7.7     | 18     | 1.4   | 10        | . D.                    | -10-    | 20.5     | 1.0        | 1.4      | 1.74 | 177  |
|                          | District Co.           | 1 6   |       | 7-      | 175      | 1 5      | 1.5      | Co      |        | 13-   |           | 1.0                     | - 11    | 4%       | 10         | 1        | 124  | -4   |
| 100                      | Contract and M. M. M.  |       | 1.3   | 3       | 1.0      | 5        |          | -       | 72     | - 53  | 10        | 3.5                     | -58-    | 13       |            | -12-     | 12   | 15   |
|                          | Total Control          | 1 1   |       | 1       | 1.0      | - 2      | - 60     | 7       | -      |       | J.D.      | 11                      | 100     | 1.74     | 114        | 0.54     | 1.75 | +4   |
| LINE STATE               |                        |       |       | 7.      | 14       | -5       | S.       | - Pa    |        | 1000  |           | LO                      | -11     | 12:      | - 13       | -134-    | 115  | н    |
|                          | Sulfa Yuman            | 1.4   | 1     | - 3     | Like .   | 16       |          | 1974    | -73    | 13    |           | 10                      | 13-     | 13       |            | 154      | 100  | H    |
|                          | Total Olivin           |       | 1.2-  | 13      | K        | 54       | 15       | - fr    |        | 3     |           | and the latest services | 13      | 1.5-     | 15         | 14       |      | ΗĒ   |
|                          | THE PART NAMED IN      | 11    | 1.3   |         | 14       | - 6      | 1.5      |         | 1/4    | 101   |           | TV.                     | -6      | 13       |            | - 7      | 155  | н    |
| 1000                     | Admitted to            | 1//   | 7.7   | 1.3     | - 1      | 1.5      | 175      | -       | - 1    | F     | -178      | 10                      | - 11    | 13       | 6          |          | 131  | 110  |
| CONTRACT.                | Security Sept 2 X      | 1     | 1.1   | 1 3     | 14       | Fi.      | 1.60     |         | 75     | 17    | 1.0       | 100                     | 1.30    | 1.7      | 174        | 15       | 16   | 400  |
|                          | Married II             |       | - In- | 1-2-    |          | 14       |          | fs.     | -71    | - 3   |           | 1.0                     | - 11    | 12       | 13         | 174      | 15   | ш    |
|                          | The Revention In Co.   | 1     | 1.5   |         | 3.4      |          | - By     | - 5     |        | 100   | d         | 10                      | T.L.    | 1120     | 13         | 15       | - 15 | н    |
|                          | Timeter .              | + -   | 15    | 1 5     | 14       | 1.0      | 1.6      | 7       | 3      | 9     | 10        | 3.5                     | 1.9     | 11.00    | 154        | 10000    |      | 44   |
|                          | 1000                   | 100   |       |         | 1.4      | 16       | 16       | 7       | 100    |       | 10        | 1.5                     | L1-     | 1.5      | 134        | Jh.      | 112  | н    |
|                          | Christia               | 1     | 1     | 13      | Lit      | 27       | Ca       | 13      | 146    | 3     | _10       | 11                      | - 11    | 120      | 1.75       | 100      | 1    | ы    |
|                          | E1 1954                | ++-   | 1 7   | 1.3     | Li       | 1.0      | 1.64     | 3.      | Ě      | 1.73  | 1.10      | - U                     | 13-     | -        | 14         | 111      | -0   | h    |
|                          | Towns I                | -     | 1.00  | 7       | 14       | 13       | 65       |         | Ec.    | 1.5   | 110       | 113                     | 14      | 120      | 13         | 114      | 15   | н    |
| DALLE .                  | Total Talle            | 17    | 112   | 13      | Th.      | 14.      | 1        | 5.7     | -23    | 8     | 175       | 1.0                     | -3/3    | 12       | 150        | 17       | 136  | Hi   |
| ETWICES .                | Total Committee        | +-1   | 15    | 13      |          |          | G        | 7       | Bt.    | 10    | LO        | L.L                     | I L     | 1113     |            |          | 150  | 14   |
|                          | Section Select         | + + - | 15    | - 2     | 14       | - 5      | -6       |         |        | 100   | 1.0       | 1.1                     | 1.5-    | UX       | 19         | 15       | 110  | H    |
| RIMICH!                  | Control of             | 4     | 1 5   | 3       | 15.4     |          | 6-       | - 17    | -3     | 18    | 1.0       | 33                      | 1/2     | 175      | 21/4/28/11 | 110      | 1    | 10   |
| E HOUSE                  | Chille                 | N.    | 1     | 1       | 3        | Li.      | 1 6      | 27      | 1.0    | 100   | 10        | 133                     |         | 1012     | 14.54      | 15       | (br  | 13   |
| E18000                   | -                      | 1 1   | 1     | 1 3     | T.F      | 0        | 16       | 100     | 18     | 0     | 10        | 3.30                    | 13      | 1135     | 14         | -        | 15   | 14   |
| E-6137                   | N. Carbon              | + + - | を     | 1.8     | 2.4      | 13       | 6        | 7.5     | 100    | 19    | D         |                         | 1.2     | 1.5      | 14         |          | 10   | -    |
| W. 1917 T. 1917          | Range Species VIII     | + -   | D.    | 9-      |          | 174      | 1 7      | Z.      | 10     | 1 5   | 1         | 1. 1. 15                | 100     | 115      | 15         | 16       | 1.55 |      |