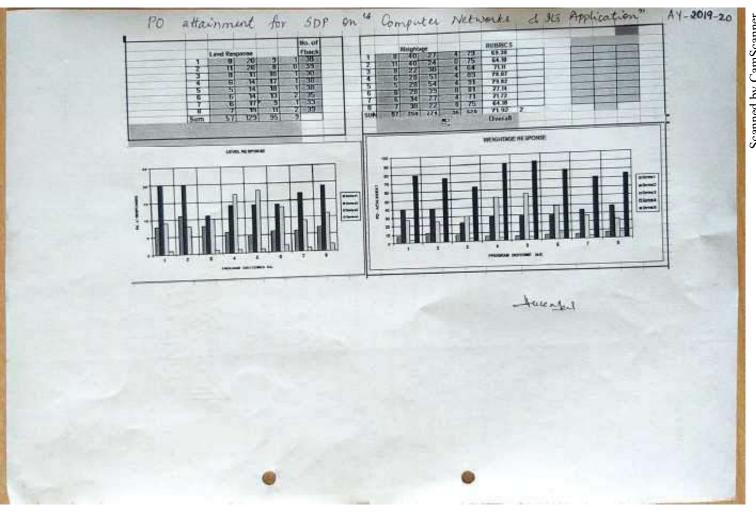

### **AIM OF THE SDP**

The main objective of the STTP is to train the students in field of Communication. GSM is a globally accepted standard for digital cellular communications.

It aims to provide a comprehensive introduction to GSM and GPRS, describes the services, structure and operation of a GSM mobile network.