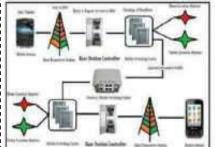

### Topics to be covered

- Introduction to GSM.
- GSM Network Architecture
- International Roaming
- Roaming Interfaces
- Roaming Management Task
- GSM Channels
- Roaming Launch Process

### **AIM OF THE SDP**

The main objective of the STTP is to train the students in field of Communication. GSM is a globally accepted standard for digital cellular communications.

It aims to provide a comprehensive introduction to GSM and GPRS, describes the services, structure and operation of a GSM mobile network.

- Explain how they support circuit switched voice and packet switched data traffic.
- How roaming is supported for both GSM and GPRS
- Will know the architecture, interfaces and radio link features in GSM systems
- Will know the planning, design and management of GSM networks.