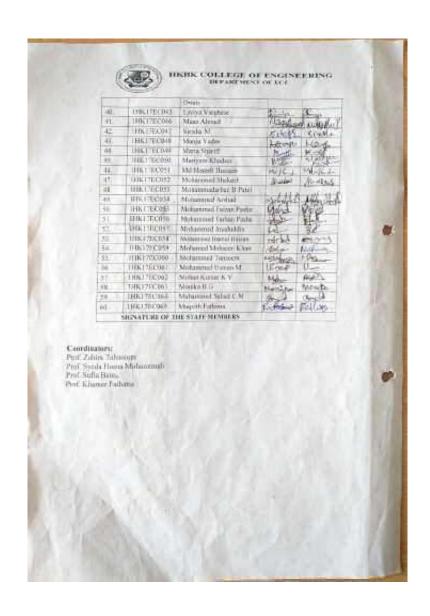

Signature of the Head of the Institution / HOD / with seal.

|                          |                        |       |       |         |          |          | Academ   | to Vene | 017-18 | 43834 |           |                         |         |          |            |          |      |      |
|--------------------------|------------------------|-------|-------|---------|----------|----------|----------|---------|--------|-------|-----------|-------------------------|---------|----------|------------|----------|------|------|
|                          | Standard Late          | THEFT | 10000 | TEACH 1 | CONTRACT | 07/09/12 | 10-10-11 |         |        |       | 10.65 (*) |                         | 3449.18 |          | 24.00      | 27.00.15 |      |      |
| 195                      | Andrew Service         |       |       | - 1     |          | -        |          | 7       | 12     | 1.4   | 10        | Jr.                     | 11      | 12       | 13.1       |          | 115  |      |
|                          |                        |       |       | - 10    |          |          | 1.6      | -       | 15     | 10    | 1.0       | - 11                    | - 12    | 13.      | 1340       | 15       |      | 11.7 |
| -                        | Chromotol Samuel       |       | 3     | -       |          |          | -        | 7       | - 4    | 16    | 72        |                         | -77     | - 77 - 1 | 100        | 1.00     | A    |      |
| - T-100                  | Frankris No.           |       | - 4   | - 2     | - 14     | -6-      |          |         | - 9    | - 74  | 110       |                         | TE      | 15       | 74         | 15       | 160  | - 6  |
|                          | 1-1-1-1                |       | 1.7   | - 3     | - 35     | - 3-     | 15       | -4      | - 0    | - 4   | 7.6       |                         | 115     | 115      | -1.0       | 100      | 16   |      |
|                          | Trible .               | 1     | 1     | 36      | 34       | -5-      | - 5      |         | -3-    | 10    | - 6       |                         | 7.      | 157      | - 1        | 7.0      | 15   | 146  |
| 100                      | Annie Salice           | 1     | - 1   | 3       | - 24     | -5-      | G        |         | -3-    | -     | 10        |                         | - 13-   | 175      | 112        | 1.00     | 161  | A    |
|                          | Part Course            |       | -     | 7.      | 14.      | 1 5      | 1.50     |         | - 1    | 17    | 12        | - 5                     | (6)     | - 11     | 155        | 17       | 114  |      |
|                          | Springers Springer     | De    |       | 200     | - 35     | 14       | -        | - 52    | -4-    | - 5-  | 794       |                         | 4.5     | 1.5      | 14         | 10       | 16.  | 1    |
| CHANGE TO SERVICE STREET | Carlina V              |       | 3-    | 3.      | - 14     | 41       | .0       |         |        |       | - 6       | 100                     | 1,5,400 | 75       |            | 74       | 16   | 17.  |
|                          | Street, Squares Salary |       | 1.5   |         | - 14     | - 54     | .0-      | -7      | -3     |       | 87        |                         | -ll     | 1.5      |            | 152      | 150  | Hô   |
| 100                      | Francis Malastin M     | 1     | 3-    | 3.      | A        | 1-1      | -5       | -0      |        |       | 16        | 1.0                     | - 22    | 100      |            | 198      | 116  | Ħ    |
| The second               | Property Inc.          | 11/   | 1     | - 3     | - 14     | 100      | 160      | +3      | - 20   | 13.   | 4.50      | - 11                    | 1.0     | 100      |            | 10-      | 100  | 11   |
| 10000                    | Turbing Hillands       |       | 1     | 1.3     | 1.1      | 5        | 1.6      | 113     | 15.    |       | 1.0       | 17                      | -1.4    | 1        | . 10       | 1.5      | 12   | Ħ    |
| THE REAL PROPERTY.       | A Julian Staffel       | 1     | -A    | 2       | 45       | -54      | 1.0      | 5       |        | - B   | - 1       | 113                     | -14     | 13:      | 100        | 13.      | 112  | 112  |
|                          | A Soul Track           |       | No.   | 3       | 1.4      | 4        | fac      | -72     | 3      | 9     | 1.0       | - 11                    |         | 140      | -04        | 75       | - 10 | 115  |
| 100                      | Page 194 Charles       | 1     | - 9-  | 1       | Aut      | C        | 100      | - 60    | -      | 3     |           | 1.0                     | 12      | 14       | 14         | 180      | 17.  | Ħΰ   |
| Carlotte .               | West America           |       | -     | 1.5     | . 44     | 12       | 1.6      | 2       | 2      |       | 112       | 11                      | 100     | -17      | Fi.        | 12       |      | tя   |
| THE REAL PROPERTY.       | Grand Compt.           |       | 1     | 3       | 1.6      |          | 3.       | 7.7     | 18     | 1.4   | 10        | . D.                    | -10-    | 20.5     | 1.0        | 1.4      | 1.74 | 177  |
|                          | District Co.           | 1 6   |       | 7-      | 175      | 1 5      | 1.5      | Co      |        | 13-   |           | 1.0                     | - 11    | 4%       | 10         | 1        | 124  | -4   |
| 100                      | Contract and M. M. M.  |       | 1.3   | 3       | 1.0      | 5        |          | -       | 72     | - 53  | 10        | 3.5                     | -58-    | 13       |            | -12-     | 12   | 15   |
|                          | Total Control          | 1 1   |       | 1       | 1.0      | - 2      | - 60     | 7       | -      |       | J.D.      | 11                      | 100     | 1.74     | 114        | 0.54     | 1.75 | +4   |
| LINE STATE               |                        |       |       | 7.      | 14       | -5       | S.       | - Pa    |        | 1000  |           | LO                      | -11     | 12:      | - 13       | -134-    | 115  | н    |
|                          | Sulfa Yuman            | 1.4   | 1     | - 3     | Like .   | 16       |          | 1974    | -73    | 13    |           | 10                      | 13-     | 13       |            | 154      | 100  | H    |
|                          | Total Olivin           |       | 1.2-  | 13      | K        | 54       | 15       | - fr    |        | 3     |           | and the latest services | 13      | 1.5-     | 15         | 14       |      | ΗĒ   |
|                          | THE PART NAMED IN      | 11    | 1.3   |         | 14       | - 6      | 1.5      |         | 1/4    | 101   |           | TV.                     | -6      | 13       |            | - 7      | 155  | н    |
| 1000                     | Admitted to            | 1//   | 7.7   | 1.3     | - 1      | 1.5      | 175      | -       | - 1    | F     | -178      | 10                      | - 11    | 13       | 6          |          | 131  | 110  |
| CONTRACT.                | Security Sept 2 X      | 1     | 1.1   | 1 3     | 14       | Fi.      | 1.60     |         | 75     | 17    | 1.0       | 100                     | 1.30    | 1.7      | 174        | 15       | 16   | 400  |
|                          | Married II             |       | - In- | 1-2-    |          | 14       |          | fs.     | -71    | - 3   |           | 1.0                     | - 11    | 12       | 13         | 174      | 15   | ш    |
|                          | The Revention In Co.   | 1     | 1.5   |         | 3.4      |          | - By     | - 5     |        | 100   | d         | 10                      | T.L.    | 1120     | 13         | 15       | - 15 | н    |
|                          | Timeter .              | + -   | 15    | 1 5     | 14       | 1.0      | 1.6      | 7       | 3      | 9     | 10        | 3.5                     | 1.9     | 11.00    | 154        | 10000    |      | 44   |
|                          | 1000                   | 100   |       |         | 1.4      | 16       | 16       | 7       | 100    |       | 10        | 1.5                     | L1-     | 1.5      | 134        | Jh.      | 112  | н    |
|                          | Christia               | 1     | 1     | 13      | Lit      | 27       | Ca       | 13      | 146    | 3     | _10       | 11                      | - 11    | 120      | 1.75       | 100      | 1    | ы    |
|                          | E1 1954                | ++-   | 1 7   | 1.3     | Li       | 1.0      | 1.64     | 3.      | Ě      | 1.73  | 1.10      | - U                     | 13-     | -        | 14         | 111      | -0   | h    |
|                          | Towns I                | -     | 1.00  | 7       | 14       | 13       | 65       |         | Ec.    | 1.5   | 110       | 113                     | 14      | 120      | 13         | 114      | 15   | н    |
| DALLE .                  | Total Talle            | 17    | 112   | 13      | Th.      | 14.      | 1        | 5.7     | -23    | 8     | 175       | 1.0                     | -3/3    | 12       | 150        | 17       | 136  | Hi   |
| ETWICES .                | Total Committee        | +-1   | 15    | 13      |          |          | G        | 7       | Bt.    | 10    | LO        | L.L                     | I L     | 1113     |            |          | 150  | 14   |
|                          | Section Select         | + + - | 15    | - 2     | 14       | - 5      | -6       |         |        | 100   | 1.0       | 1.1                     | 1.5-    | UX       | 19         | 15       | 110  | H    |
| RIMICH!                  | Control of             | 4     | 1 5   | 3       | 15.4     |          | 6-       | - 17    | -3     | 18    | 1.0       | 33                      | 1/2     | 175      | 21/4/28/11 | 110      | 1    | 10   |
| E HOUSE                  | Chille                 | N.    | 1     | 1       | 3        | Li.      | 1 6      | 27      | 1.0    | 100   | 10        | 133                     |         | 1012     | 14.54      | 15       | (br  | 13   |
| E18000                   | -                      | 1 1   | 1     | 1 3     | T.F      | 0        | 16       | 100     | 18     | 0     | 10        | 3.30                    | 13      | 1135     | 14         | -        | 15   | 14   |
| E-6137                   | N. Carbon              | + + - | を     | 1.8     | 2.4      | 13       | 6        | 7.5     | 100    | 19    | D         |                         | 1.2     | 1.5      | 14         |          | 10   | -    |
| W. 1917 T. 1917          | Range Species VIII     | + -   | D.    | 9-      |          | 174      | 1 7      | Z.      | 10     | 1 5   | 1         | 1. 1. 15                | 100     | 115      | 15         | 16       | 1.55 |      |