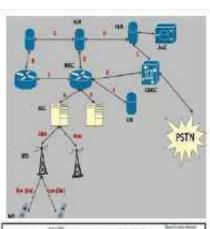

### Topics to be covered

- Introduction to GSM.
- GSM Network Architecture
- International Roaming
- Roaming Interfaces
- Roaming Management Task
- GSM Channels
- Roaming Launch Process

### **AIM OF THE SDP**

The main objective of the STTP is to train the students in field of Communication. GSM is a globally accepted standard for digital cellular communications.

It aims to provide a comprehensive introduction to GSM and GPRS, describes the services, structure and operation of a GSM mobile network.

- Explain how they support circuit switched voice and packet switched data traffic.
- How roaming is supported for both GSM and GPRS
- Will know the architecture, interfaces and radio link features in GSM systems
- Will know the planning, design and management of GSM networks.