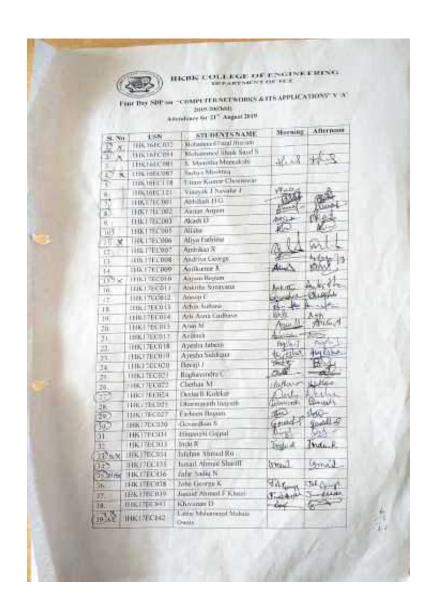

|

Husalet















### HEBE COLLEGE OF ENGINEERING

Four Day SDF on "COMPLICE SETWORKS & ITS APPLICATIONS" V. A. 2019-20(Ad)
Attendance for 20" August 2019

| 51. No. | USN             | STUDENT'S NAME                   | Merning